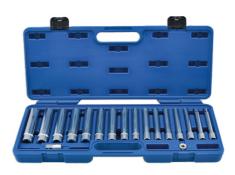

## Extra Deep Master Socket Set 18pc

A master socket set of extra deep metric sockets, with a single Hex (6pt) profile, designed to reach heavily recessed fixings, including those found on bumper, rear lamp and door hinge fittings. The set includes 3/8"D sockets from 6mm to 18mm, 1/2"D sockets from 19mm to 21mm, together with 3/8"D to 1/2"D adaptor and a 1/4"D to 3/8"D adaptor. All supplied in a sturdy blow mold case to keep the sockets organised.

## **Additional Information**

- Includes 13 x 3/8"D sockets: 6, 7, 8, 9, 10, 11, 12, 13, 14, 15, 16, 17 and 18mm; 3 x 1/2"D sockets: 19, 20 and 21mm.
- Single Hex (6pt) x 120mm long.
- Also includes 1 x 1/4"D to 3/8"D adaptor; 1 x 3/8"D to 1/2"D adaptor.
- · Manufactured from chrome vanadium and supplied in a blow mold carry case.
- · Applications include: parking brake cable adjusters, bumper, rear lamp and door hinge fittings etc.