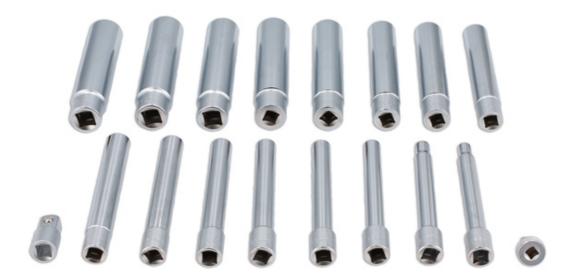

## Extra Deep Master Socket Set 18pc

A master socket set of extra deep metric sockets, with a single Hex (6pt) profile, designed to reach heavily recessed fixings, including those found on bumper, rear lamp and door hinge fittings. The set includes 3/8"D sockets from 6mm to 18mm, 1/2"D sockets from 19mm to 21mm, together with 3/8"D to 1/2"D adaptor and a 1/4"D to 3/8"D adaptor. All supplied in a sturdy blow mold case to keep the sockets organised.

## **Additional Information**

- Includes 13 x 3/8"D sockets: 6, 7, 8, 9, 10, 11, 12, 13, 14, 15, 16, 17 and 18mm; 3 x 1/2"D sockets: 19, 20 and 21mm.
- Single Hex (6pt) x 120mm long.
- Also includes 1 x 1/4"D to 3/8"D adaptor; 1 x 3/8"D to 1/2"D adaptor.
- · Manufactured from chrome vanadium and supplied in a blow mold carry case.
- · Applications include: parking brake cable adjusters, bumper, rear lamp and door hinge fittings etc.