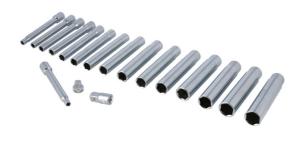

## Extra Deep Master Socket Set 18pc

A master socket set of extra deep metric sockets, with a single Hex (6pt) profile, designed to reach heavily recessed fixings, including those found on bumper, rear lamp and door hinge fittings. The set includes 3/8"D sockets from 6mm to 18mm, 1/2"D sockets from 19mm to 21mm, together with 3/8"D to 1/2"D adaptor and a 1/4"D to 3/8"D adaptor. All supplied in a sturdy blow mold case to keep the sockets organised.

## **Additional Information**

- Includes 13 x 3/8"D sockets: 6, 7, 8, 9, 10, 11, 12, 13, 14, 15, 16, 17 and 18mm; 3 x 1/2"D sockets: 19, 20 and 21mm.
- Single Hex (6pt) x 120mm long.
- Also includes 1 x 1/4"D to 3/8"D adaptor; 1 x 3/8"D to 1/2"D adaptor.
- · Manufactured from chrome vanadium and supplied in a blow mold carry case.
- · Applications include: parking brake cable adjusters, bumper, rear lamp and door hinge fittings etc.