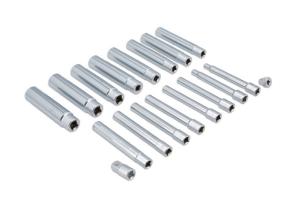

## Extra Deep Master Socket Set 18pc

A master socket set of extra deep metric sockets, with a single Hex (6pt) profile, designed to reach heavily recessed fixings, including those found on bumper, rear lamp and door hinge fittings. The set includes 3/8"D sockets from 6mm to 18mm, 1/2"D sockets from 19mm to 21mm, together with 3/8"D to 1/2"D adaptor and a 1/4"D to 3/8"D adaptor. All supplied in a sturdy blow mold case to keep the sockets organised.

## **Additional Information**

- Includes 13 x 3/8"D sockets: 6, 7, 8, 9, 10, 11, 12, 13, 14, 15, 16, 17 and 18mm; 3 x 1/2"D sockets: 19, 20 and 21mm.
- Single Hex (6pt) x 120mm long.
- Also includes 1 x 1/4"D to 3/8"D adaptor; 1 x 3/8"D to 1/2"D adaptor.
- · Manufactured from chrome vanadium and supplied in a blow mold carry case.
- · Applications include: parking brake cable adjusters, bumper, rear lamp and door hinge fittings etc.