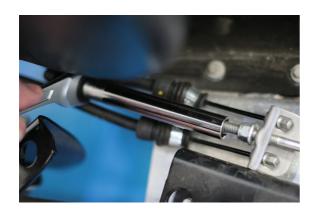

## Extra Deep Master Socket Set 18pc

A master socket set of extra deep metric sockets, with a single Hex (6pt) profile, designed to reach heavily recessed fixings, including those found on bumper, rear lamp and door hinge fittings. The set includes 3/8"D sockets from 6mm to 18mm, 1/2"D sockets from 19mm to 21mm, together with 3/8"D to 1/2"D adaptor and a 1/4"D to 3/8"D adaptor. All supplied in a sturdy blow mold case to keep the sockets organised.