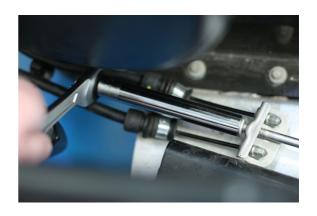

## Extra Deep Master Socket Set 18pc

A master socket set of extra deep metric sockets, with a single Hex (6pt) profile, designed to reach heavily recessed fixings, including those found on bumper, rear lamp and door hinge fittings. The set includes 3/8"D sockets from 6mm to 18mm, 1/2"D sockets from 19mm to 21mm, together with 3/8"D to 1/2"D adaptor and a 1/4"D to 3/8"D adaptor. All supplied in a sturdy blow mold case to keep the sockets organised.

## **Additional Information**

- Includes 13 x 3/8"D sockets: 6, 7, 8, 9, 10, 11, 12, 13, 14, 15, 16, 17 and 18mm; 3 x 1/2"D sockets: 19, 20 and 21mm.
- Single Hex (6pt) x 120mm long.
- Also includes 1 x 1/4"D to 3/8"D adaptor; 1 x 3/8"D to 1/2"D adaptor.
- · Manufactured from chrome vanadium and supplied in a blow mold carry case.
- · Applications include: parking brake cable adjusters, bumper, rear lamp and door hinge fittings etc.